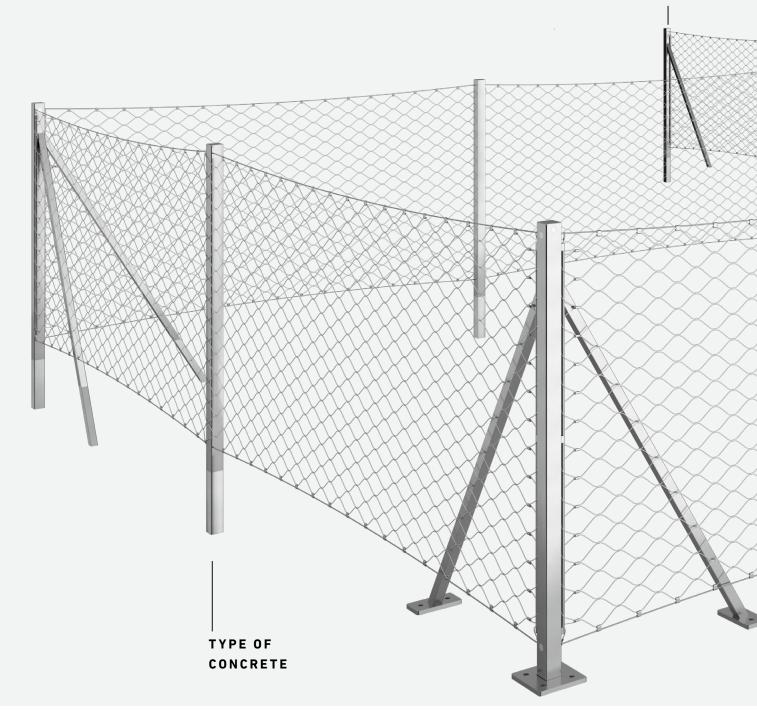

The posts and the stainless steel mesh are designed for a standard height of 1000 millimeters. Special components are available on request for system heights of 1250 millimeters and 1500 millimeters. The posts are fixed either by setting them in concrete or by flange bolting.

TYPE OF FLANGE