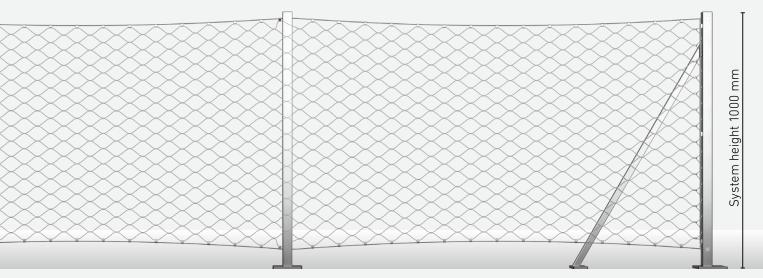

The posts and the stainless steel mesh are designed for a standard height of 1000 millimeters. Special components are available on request for system heights of 1250 millimeters and 1500 millimeters. The posts are fixed either by setting them in concrete or by flange bolting.