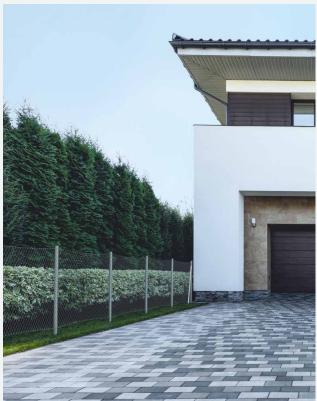

## **GALLERY**

Thanks to its minimalist design, PERIMESH blends harmoniously into all environments. Whether used as fencing and enclosure of a garden or property, to separate different areas of use, or to secure a pond or pool, PERIMESH marks boundaries and reliably protects against unwanted entry thanks to its robust construction and close meshed structure. The result is timelessly elegant with a lasting appeal.