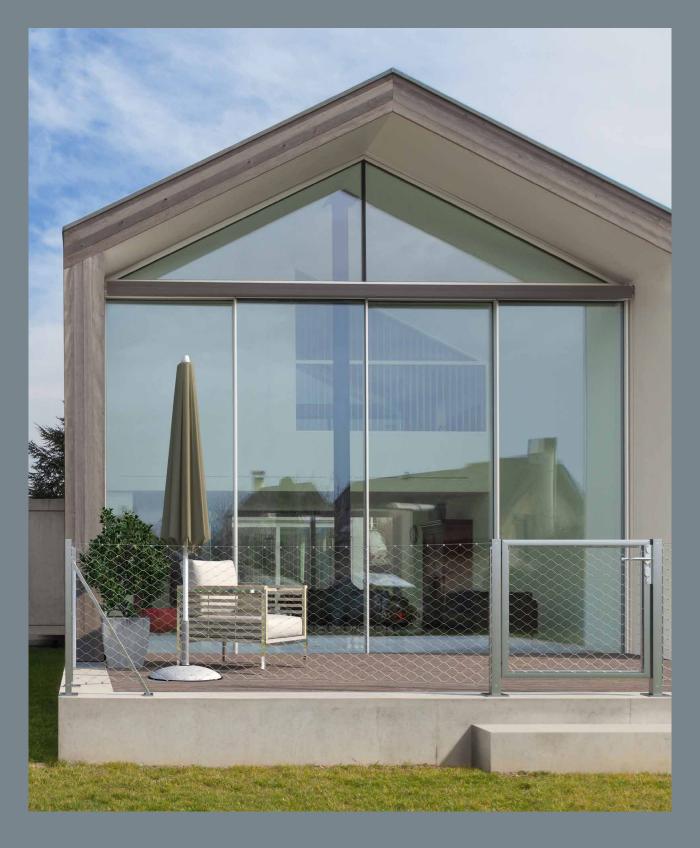

# CONCENTRATING ON THE ESSENTIAL

## ELEGANT STAINLESS STEEL FENCE SYSTEM FOR HIGHEST DEMANDS

Fences around gardens and properties have increasingly become a design element underlining the surrounding architecture or setting visual highlights. With PERIMESH, CARL STAHL ARCHITECTURE has developed a stainless steel fence system which combines shape and function in a special way. Puristic in design, PERIMESH blends harmoniously into different architectural contexts while defining clear boundaries.

Based on the tried-and-tested stainless steel mesh X-TEND with its delicate mesh structure, fence solutions with PERIMESH are light and transparent, durable in terms of quality and versatile in use.

## **GALLERY**

Thanks to its minimalist design, PERIMESH blends harmoniously into all environments. Whether used as fencing and enclosure of a garden or property, to separate different areas of use, or to secure a pond or pool, PERIMESH marks boundaries and reliably protects against unwanted entry thanks to its robust construction and close meshed structure. The result is timelessly elegant with a lasting appeal.