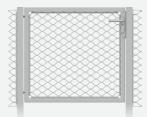

#### SINGLE GATE

with left or right stop, opening to the inside. Opening 1000 mm

#### **WELCOME HOME**

PERIMESH is the full fence construction system from CARL STAHL ARCHITECTURE. Mesh, end, center and corner posts are just as much a part of the range as elegant passage solutions in the form of single or double gates. They blend harmoniously into the overall picture and create elegant entrances.