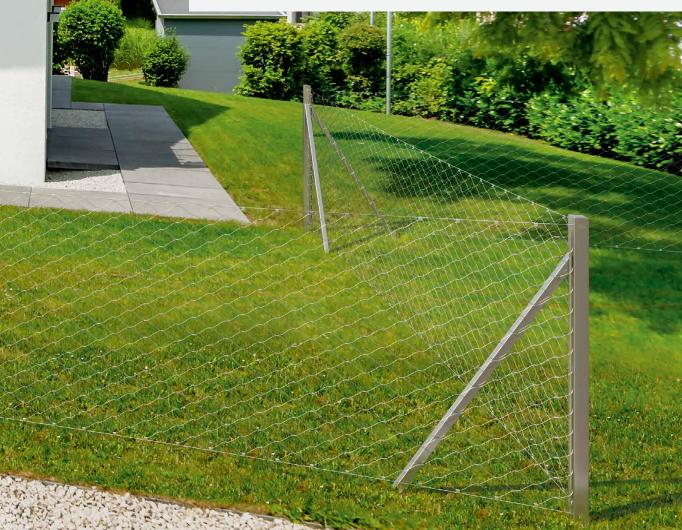

#### **REALIZE YOUR PLANS WITH PERIMESH**

The PERIMESH range includes all components for installation, from mesh, end, center and corner posts to elegant passage solutions in the form of single or double gates. The modular design offers users a high degree of design freedom, installation is simple and does not need much effort. Individual, attractive fences for different requirements can thus be created in next to no time.

The posts and the stainless steel mesh are designed for a standard height of 1000 millimeters. Special components are available on request for system heights of 1250 millimeters and 1500 millimeters. The posts are fixed either by setting them in concrete or by flange bolting.