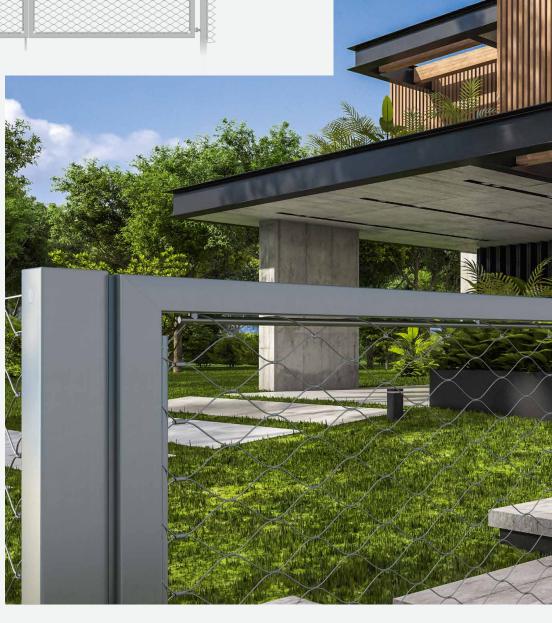

## **GALLERY**

Thanks to its minimalist design, PERIMESH blends harmoniously into all environments. Whether used as fencing and enclosure of a garden or property, to separate different areas of use, or to secure a pond or pool, PERIMESH marks boundaries and reliably protects against unwanted entry thanks to its robust construction and close meshed structure. The result is timelessly elegant with a lasting appeal.

## ELEGANT STAINLESS STEEL FENCE SYSTEM FOR HIGHEST DEMANDS

Fences around gardens and properties have increasingly become a design element underlining the surrounding architecture or setting visual highlights. With PERIMESH, CARL STAHL ARCHITECTURE has developed a stainless steel fence system which combines shape and function in a special way. Puristic in design, PERIMESH blends harmoniously into different architectural contexts while defining clear boundaries.

Based on the tried-and-tested stainless steel mesh X-TEND with its delicate mesh structure, fence solutions with PERIMESH are light and transparent, durable in terms of quality and versatile in use.