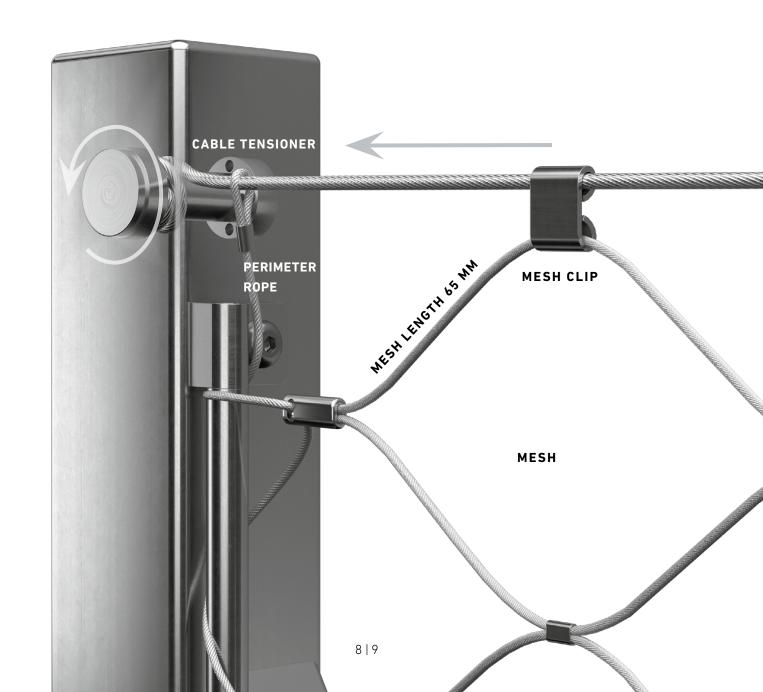

#### **MESH ASSEMBLY**

The upper and lower horizontal wire cable is tensioned and fixed with the patented **cable tensioner**. The mesh is simply hooked into the **wire cables** by means of **net clips** and fixed in place by gently pressing them with pliers. The mesh is tensioned and fixed vertically on the **post's** round rod with a **perimeter rope**.

#### Fence system

Post (stainless steel 1.4301) 40 x 40 x 1000/1500 x 2 mm Gate post (stainless steel 1.4301) 60 x 60 x 1000/1500 x 4 mm Mesh (stainless steel 1.4401) . Cable ø 1.5 mm Tensioning cables (stainless steel 1.4401) . Cable ø 2.5 mm