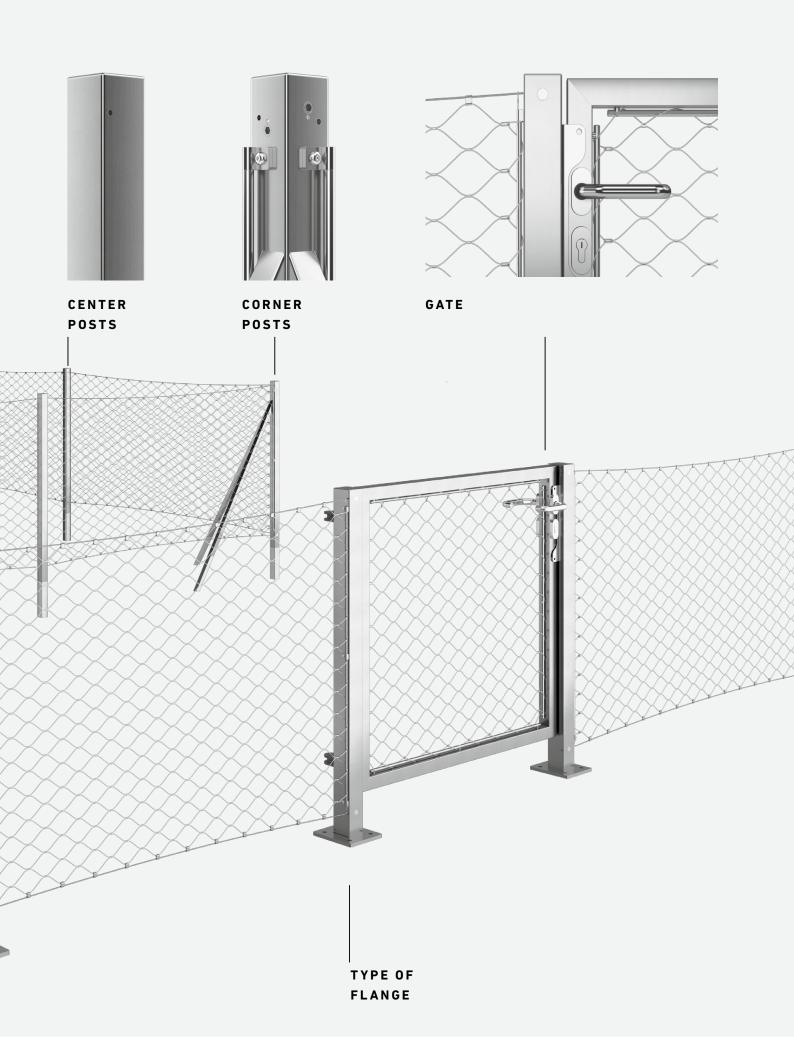

#### **WELCOME HOME**

PERIMESH is the full fence construction system from CARL STAHL ARCHITECTURE. Mesh, end, center and corner posts are just as much a part of the range as elegant passage solutions in the form of single or double gates. They blend harmoniously into the overall picture and create elegant entrances.

#### **REALIZE YOUR PLANS WITH PERIMESH**

The PERIMESH range includes all components for installation, from mesh, end, center and corner posts to elegant passage solutions in the form of single or double gates. The modular design offers users a high degree of design freedom, installation is simple and does not need much effort. Individual, attractive fences for different requirements can thus be created in next to no time.

TYPE OF FLANGE