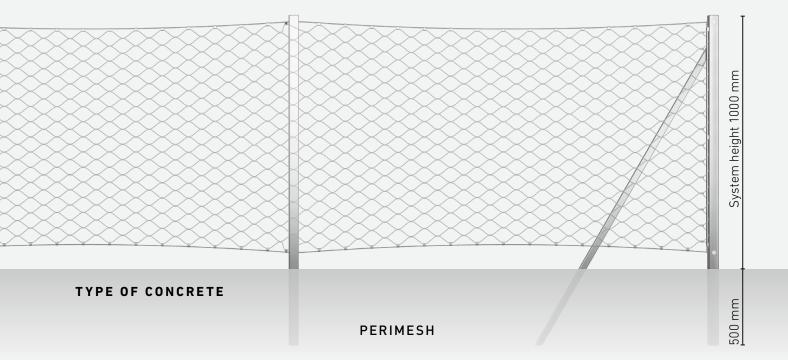

The posts and the stainless steel mesh are designed for a standard height of 1000 millimeters. Special components are available on request for system heights of 1250 millimeters and 1500 millimeters. The posts are fixed either by setting them in concrete or by flange bolting.

TYPE OF FLANGE