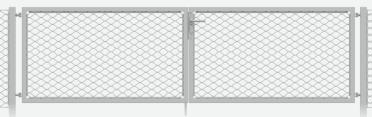

#### **DOUBLE GATE**

with opening to the inside. Opening 3200 mm

#### **WELCOME HOME**

PERIMESH is the full fence construction system from CARL STAHL ARCHITECTURE. Mesh, end, center and corner posts are just as much a part of the range as elegant passage solutions in the form of single or double gates. They blend harmoniously into the overall picture and create elegant entrances.