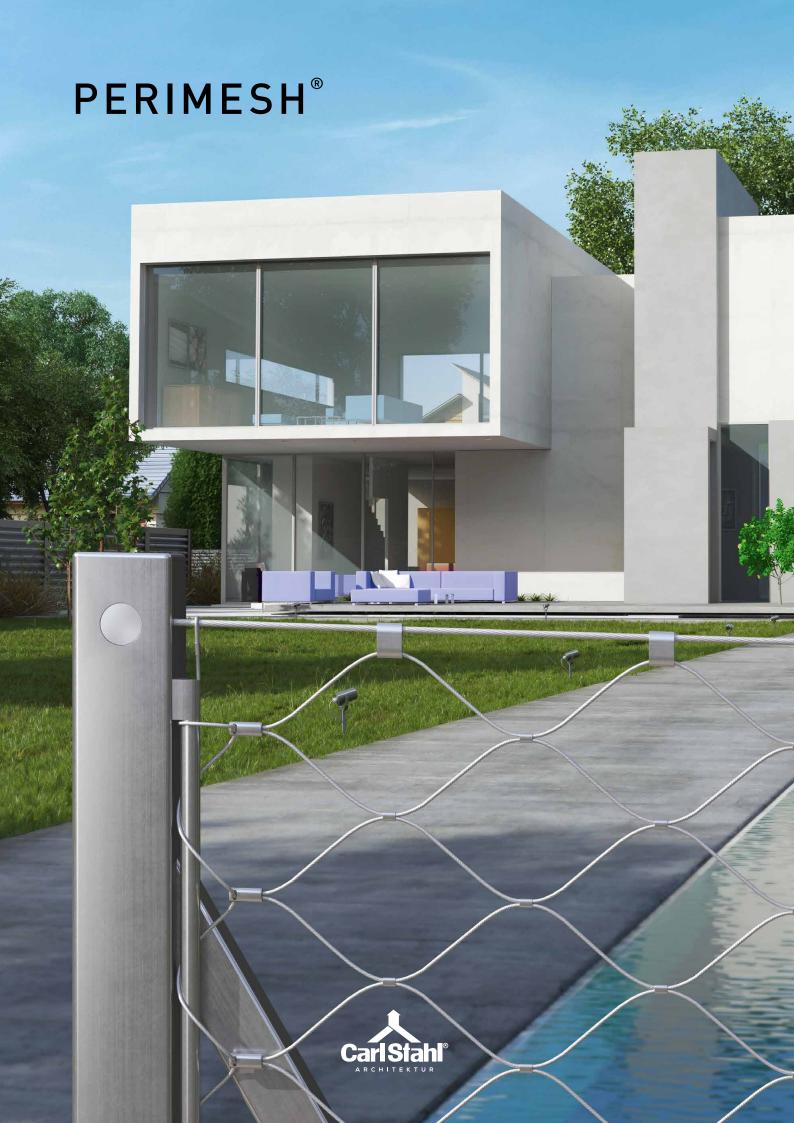

# CONCENTRATING ON THE ESSENTIAL

## ELEGANT STAINLESS STEEL FENCE SYSTEM FOR HIGHEST DEMANDS

Fences around gardens and properties have increasingly become a design element underlining the surrounding architecture or setting visual highlights. With PERIMESH, CARL STAHL ARCHITECTURE has developed a stainless steel fence system which combines shape and function in a special way. Puristic in design, PERIMESH blends harmoniously into different architectural contexts while defining clear boundaries.

Based on the tried-and-tested stainless steel mesh X-TEND with its delicate mesh structure, fence solutions with PERIMESH are light and transparent, durable in terms of quality and versatile in use.