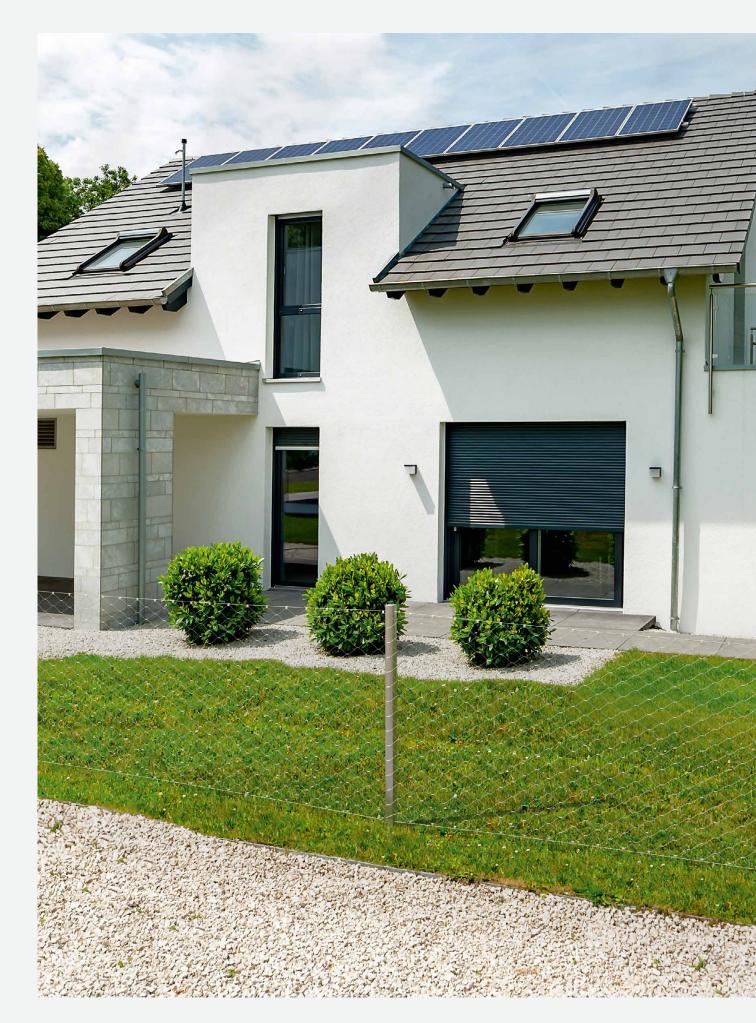

## **GALLERY**

Thanks to its minimalist design, PERIMESH blends harmoniously into all environments. Whether used as fencing and enclosure of a garden or property, to separate different areas of use, or to secure a pond or pool, PERIMESH marks boundaries and reliably protects against unwanted entry thanks to its robust construction and close meshed structure. The result is timelessly elegant with a lasting appeal.